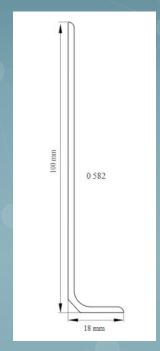

#### MOUNTING

The skirting is self-adhesive and made of a soft material that is easy to work with.

100mm x 18mm x 2.0mm

PRIM soft skirtings are made of a very robust plastic material that is unaffected by moisture and therefore can withstand daily washing.