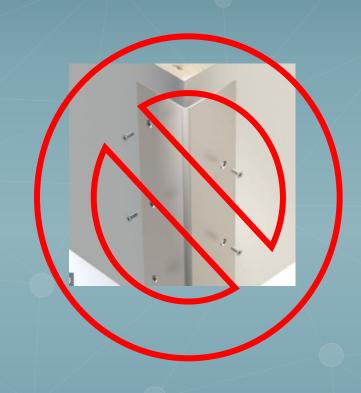

In addition to Syannlab's "PRIM" soft skirting, does not require corner angles from us, should be cut at corner. They are used for transitions between different types of flooring, on stairs, as finishing in wet rooms or on corners that are extra exposed to impact and collision in transport Country of origin: European Union

Corners should be cut off at 45deg.