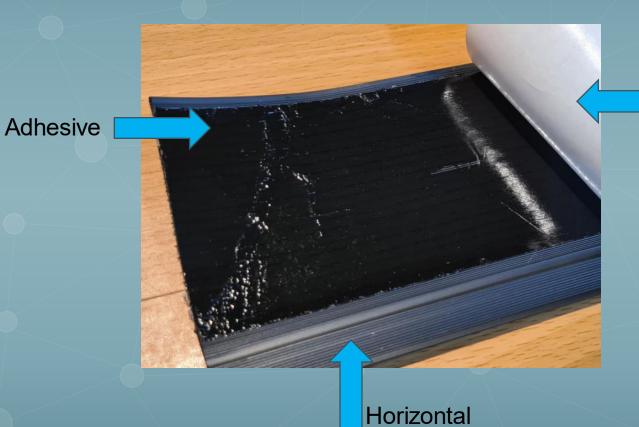

### Self Adhesive

Section

Adhesive guard

Detailed

## Application

No external adhesive

No Corner Clips

Cleaning

The installation surface should be clean and dry.

Soft profiles can be stretched before installation.

Remove the cover on self-adhesive profiles gradually during application.