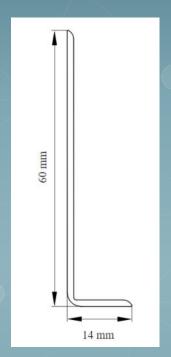

### Style - Size

60mm x 14mm x 1.3mm

PRIM soft skirtings are made of a very robust plastic material that is unaffected by moisture and therefore can withstand daily washing.