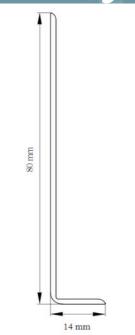

#### MOUNTING

The skirting is self-adhesive and made of a soft material that is easy to work with.

80mm x 14mm x 1.3mm

PRIM soft skirtings are made of a very robust plastic material that is unaffected by moisture and therefore can withstand daily washing.