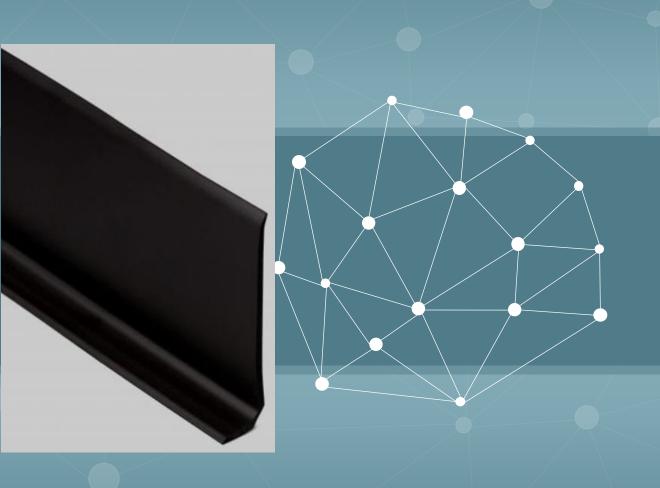

PRIM soft skirtings are made of a very robust plastic material (generic name : PVC) that is unaffected by moisture and therefore can withstand daily washing. Offered high mechanical strength property thanks to toughness

In addition to Syannlab's "PRIM" soft skirting, does not require corner angles from us, should be cut at corner. They are used for transitions between different types of flooring, on stairs, as finishing in wet rooms or on corners that are extra exposed to impact and collision in transport Country of origin: European Union

### Style - Size

60mm x 14mm x 1.3mm

PRIM soft skirtings are made of a very robust plastic material that is unaffected by moisture and therefore can withstand daily washing.