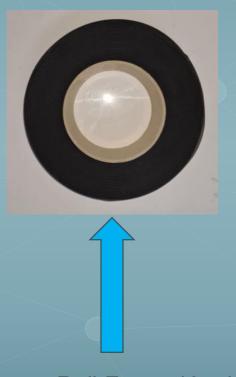

# Packaging

Roll Form, 48m long

Packed in box

Shipping Box, 40cm x 40cm x 15cm