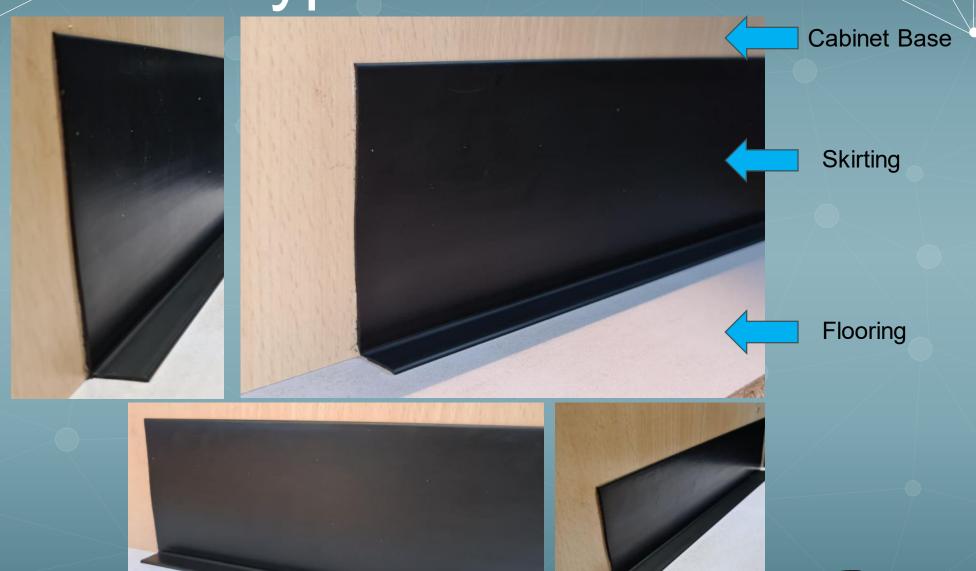

hstand daily washing.

#### MOUNTING

The skirting is self-adhesive and made of a soft material that is easy to work with.



100mm x 18mm x 2.0mm

PRIM soft skirtings are made of a very robust plastic material that is unaffected by moisture and therefore can withstand daily washing.

#### MOUNTING

The skirting is self-adhesive and made of a soft material that is easy to work with.



## Advantages















# Product



### Self Adhesive



Section

Adhesive guard



Detailed



## Application









No external adhesive

No Corner Clips

Cleaning

The installation surface should be clean and dry.

Soft profiles can be stretched before installation.

Remove the cover on self-adhesive profiles gradually during application.

Corners should be cut off at 45deg.



# Typical Section



Syannlab

# Packaging



Roll Form, 48m long



Packed in box



Shipping Box, 40cm x 40cm x 15cm



# Layout Application





Syannlab

# THANK YOU

Any clarification, please feel free to query us ...

Yes, Samples
NO Problem

Please ask for it ...