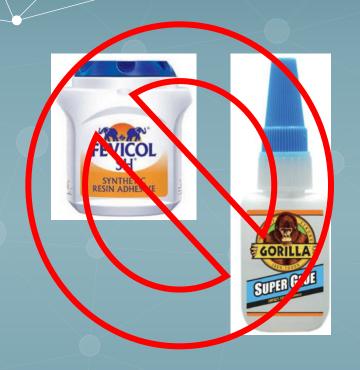

## Application

No external adhesive

No Corner Clips

Cleaning

The installation surface should be clean and dry.

Soft profiles can be stretched before installation.

Remove the cover on self-adhesive profiles gradually during application.