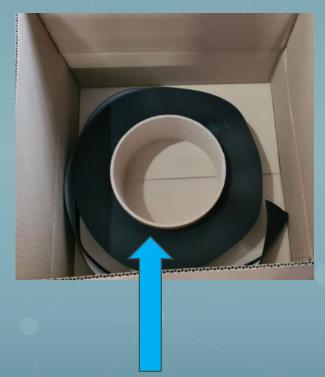

# Packaging

Roll Form, 48m long

Packed in box

Shipping Box, 40cm x 40cm x 15cm