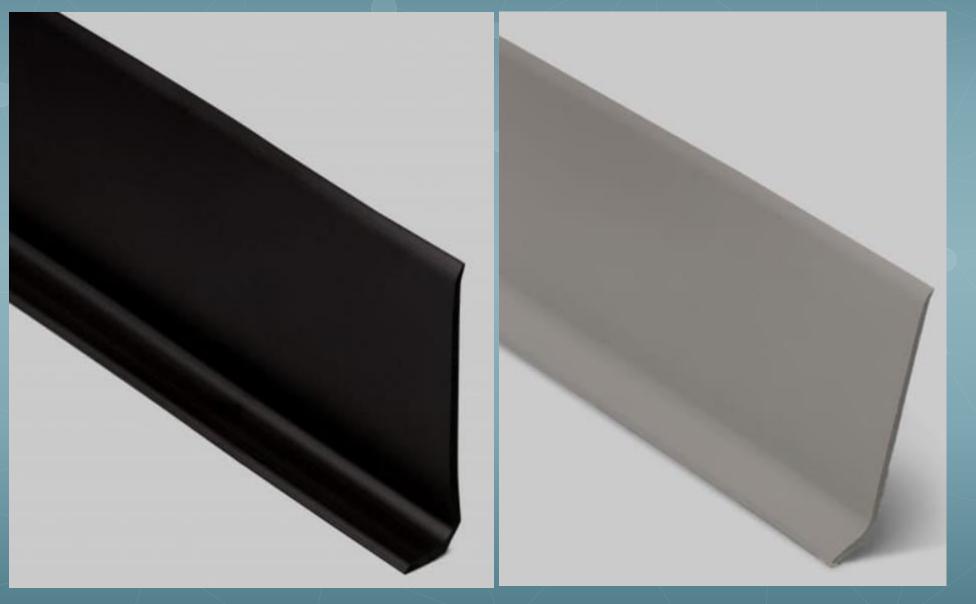

#### Conceptual design

Bi Colored Black Grey

### **Colour Selection**

These soft Skirting are available with 2 colours, i.e BLACK and GREY