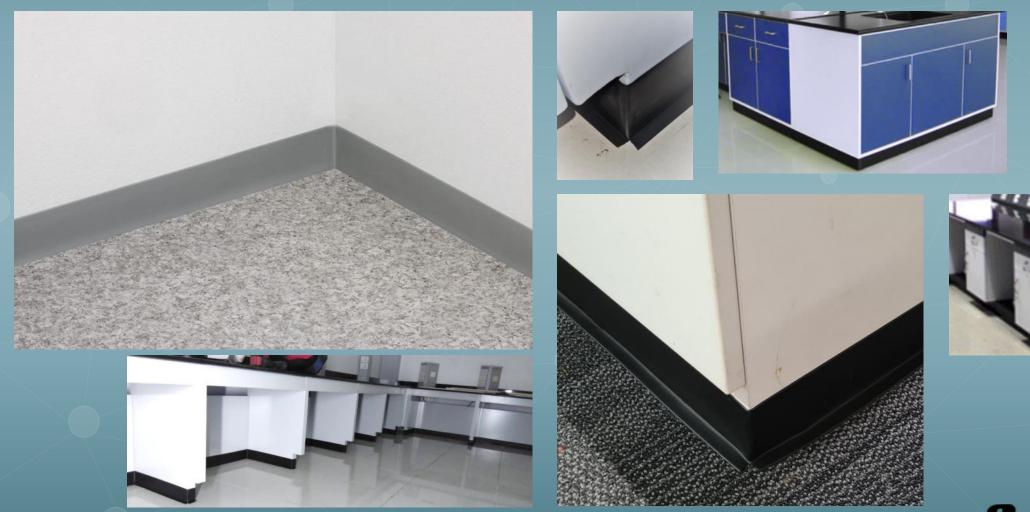

100mm x 18mm x 2.0mm

PRIM soft skirtings are made of a very robust plastic material that is unaffected by moisture and therefore can withstand daily washing.

#### MOUNTING

The skirting is self-adhesive and made of a soft material that is easy to work with.



## Advantages















# Product



### Self Adhesive



Section

Adhesive guard



Detailed



## Application









No external adhesive

No Corner Clips

Cleaning

The installation surface should be clean and dry.

Soft profiles can be stretched before installation.

Remove the cover on self-adhesive profiles gradually during application.

Corners should be cut off at 45deg.



# Typical Section



Syannlab

# Packaging



Roll Form, 48m long



Packed in box



Shipping Box, 40cm x 40cm x 15cm



# Layout Application





Syannlab

# THANK YOU

Any clarification, please feel free to query us ...

Yes, Samples
NO Problem

Please ask for it ...