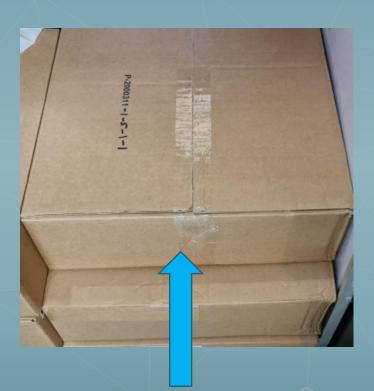

# Packaging

Roll Form, 48m long

Packed in box

Shipping Box, 40cm x 40cm x 15cm