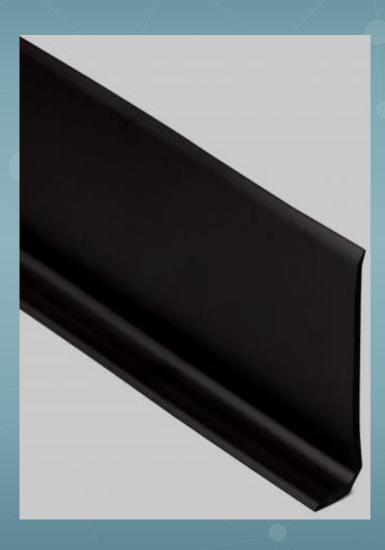

PRIM soft skirtings are made of a very robust plastic material (generic name : PVC) that is unaffected by moisture and therefore can withstand daily washing. Offered high mechanical strength property thanks to toughness

### Style - Size

60mm x 14mm x 1.3mm

PRIM soft skirtings are made of a very robust plastic material that is unaffected by moisture and therefore can withstand daily washing.