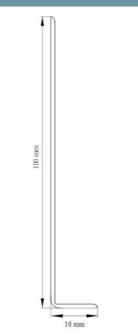

#### **MOUNTING**

The skirting is self-adhesive and made of a soft material that is easy to work with.

100mm x 16mm x 1.3mm

PRIM soft skirtings are made of a very robust plastic material that is unaffected by moisture and therefore can withstand daily washing.